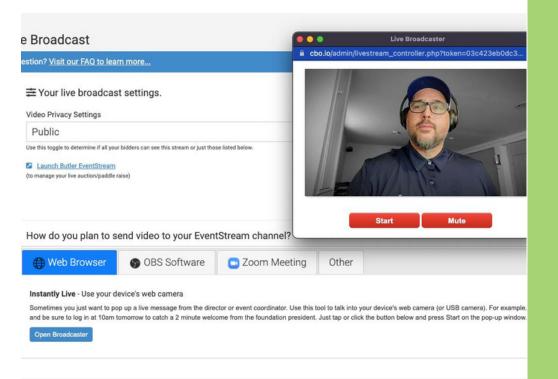

### Step 7: Broadcasting to At-Home Bidders

Have the A/V team send a video and audio signal to a laptop and stream the program to your virtual attendees. The open bar, meal, social hour, and selling raffle tickets. Broadcasting the program portion brings in more guests (live and on-demand).