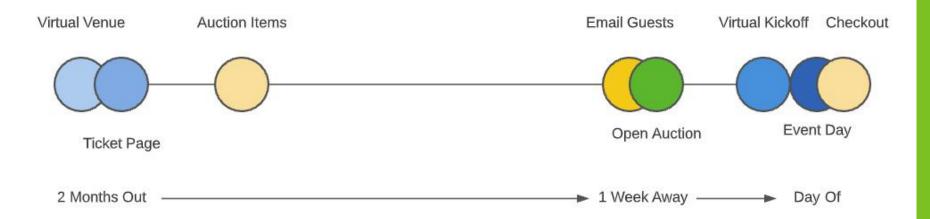

## **Basic Event Timeline**

### **Step 1: Communication Strategy**

Communication is huge. Set dates and specifics on when you plan to connect with your donors. Follow ClickBid's Communication Strategy Template and fill in the dates based on your specific timeline.

#### COMMUNICATIONS AGENDA & PRESS RELEASE TEMPLATE

Fill in the dates below based on your specific timeline. Typically, we recommend starting your plan a few months before the event. Each event is unique, so feel free to add and remove dates as needed with the goal of a completed plan that you can share with your team and work from consistently.