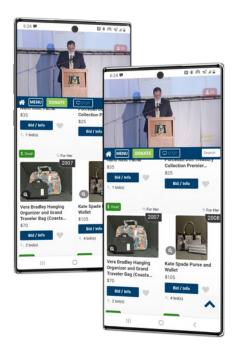

### **Step 4: Silent Auction**

Build your auction catalog and get ready to open for bidding. Take advantage of the item donation form and our partnership with TravelPledge.com for great items.

It's ok to launch your event without all your items. Just set the unfinished items to invisible in your Manage Items page.

#### Donate an Item!

We're looking for amazing auction items for the gala! If you have an item you wish to donate, please complete the form below.