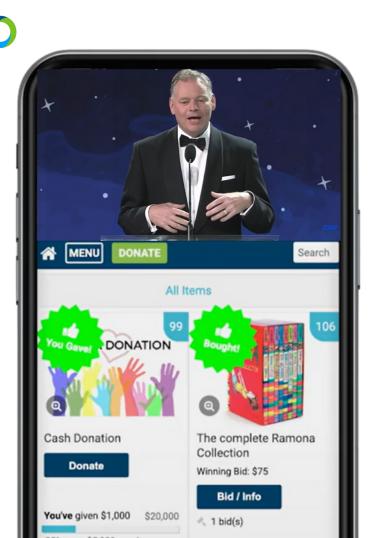

### Step 7: Broadcasting to At-Home Bidders

Have the A/V team send a video and audio signal to a laptop and stream the program to your virtual attendees. The open bar, meal, social hour, and selling raffle tickets. Broadcasting the program portion brings in more guests (live and on-demand).

### **Step 8: Hybid Live Auction**

Make sure the auctioneer knows when an online bidders makes a bid. Have a 'Virtual Spotter' hold up an "Internet" paddle up to keep things simple and communicate that an athome bidder has raised their paddle.