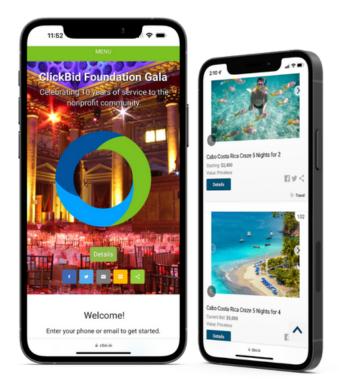

### **Step 2: Event Landing Page**

This is your "virtual venue" that will promote your event, sell tickets, register guests, accept bids, take payments, receive donations, and inform your donors.

Design the page to match your brand and tell your story. Make sure to give an introduction to your charity and your mission for any newcomer that may not be familiar with your organization as the main goal is to connect with new donors. Buy Tickets Login/Register Event Details Live Broadcast Our Sponsors Donate an Item Auction Preview

## **ClickBid Foundation Gala**

Celebrating 10 years of service to the nonprofit community,

https://EVENT.cbo.io