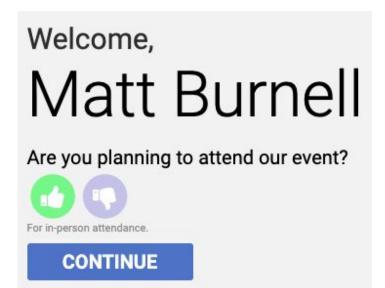

### Step 5: Event Check In

Use mass messaging to get your guests to tell you if they are coming before the event. If they tell you with their phones, they can skip the check-in line altogether!

If you set up a check-in station, training is Crazy Simple! Just make sure everyone is good to go 10-15 minutes before you plan to open the doors. Set a good start!