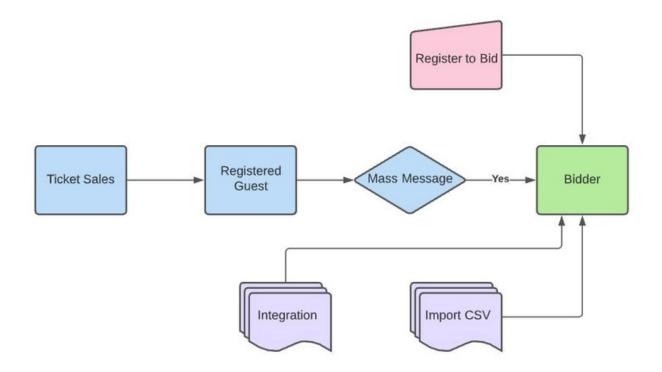

### **Step 3: Event Tickets**

Data management saves you so much time. A guest who buys a ticket on your site should get a bidder account to bid during your event.

Set a single path for your guests to follow when they sign up.

#### Dashboard

∃ Software Settings

121 Bidders

Manage Bidders

Email Bidders

Email Your Guests

### **Pre-Composed Messages with ClickBid's Mass Messaging**